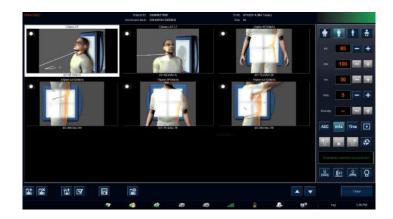

## Direct Radiography

The user-friendly DelWorks image acquisition and processing software is easy to operate with a wide range of tools for a variety of image manipulations. This fully integrated, Windows-based user interface simplifies every step of the examination procedure, including:

- Anatomical programming
- Advanced image processing and algorithms
- QA and post processing of acquired images
- Network connectivity for patient selection
- DICOM Store, DICOM Print and DICOM Modality Worklist
- Image Stitching (optional)