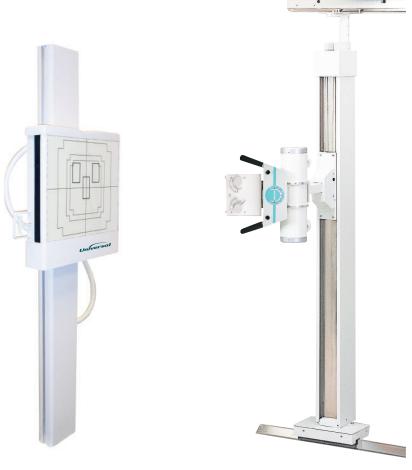

The 17in x 17in fixed detector is housed in our slender design wall stand which means the *DCChoice* requires considerably less space than bulky CCD systems.

Both the wall stand and floor-wall/floor-ceiling tube stand feature extensive vertical travel, allowing for a full range of upright positions. The tube stand features electro-magnetic locks and an angulating tube arm for easy and accurate positioning.

The 140kHu,  $1.0 \times 2.0$  mm focal spot tube ensures high resolution images. The standard six foot (183cm) tracks allow for 40in (100cm) and 72in (180cm) detector distances.