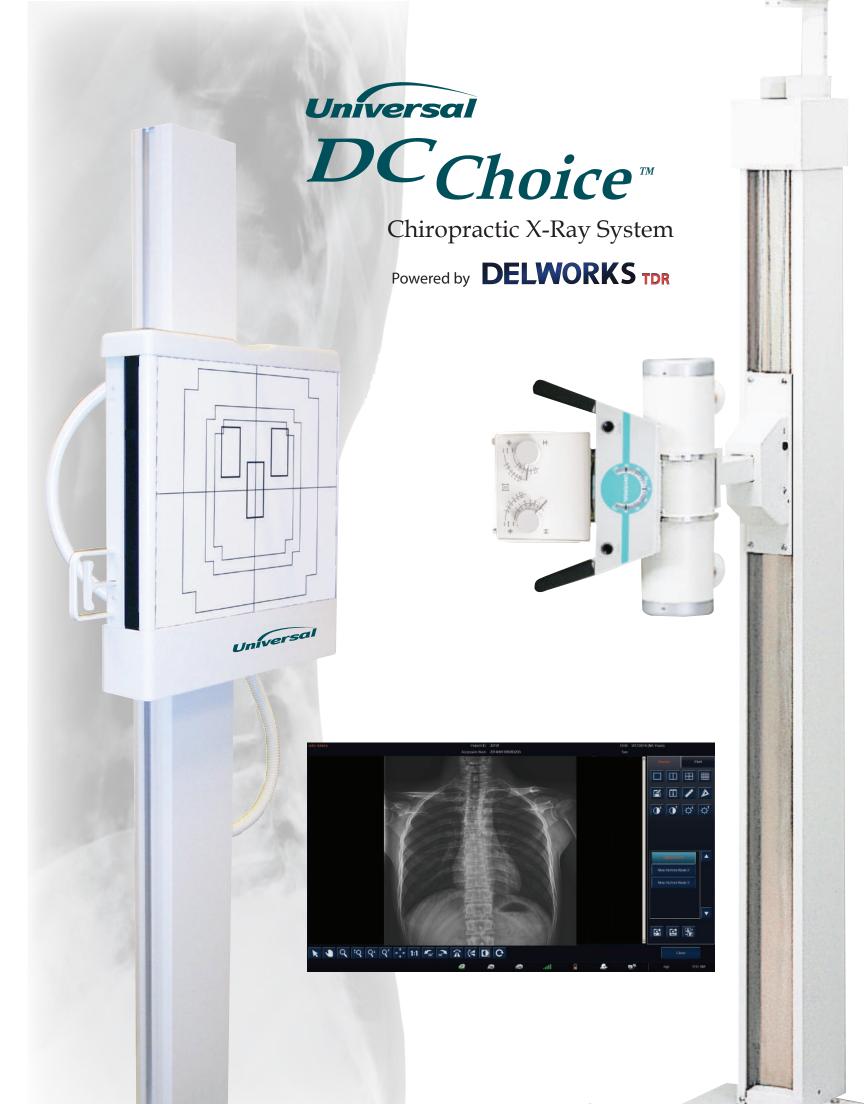

High definition images are captured with the DelWorks T-Series 17in x 17in cesium-iodid, fixed flat panel detector. Images are then displayed in seconds on the Eizo 23 inch multitouch, color LCD clinical review display. This  $1920 \times 1080$  resolution display with touch screen interface is DICOM compliant providing more accurate grayscales and better contrast than standard monitors.

The 17in x 17in fixed detector is housed in our slender design wall stand which means the *DCChoice* requires considerably less space than bulky CCD systems.

Both the wall stand and floor-wall/floor-ceiling tube stand feature extensive vertical travel, allowing for a full range of upright positions. The tube stand features electro-magnetic locks and an angulating tube arm for easy and accurate positioning.

The 140kHu,  $1.0 \times 2.0$  mm focal spot tube ensures high resolution images. The standard six foot (183cm) tracks allow for 40in (100cm) and 72in (180cm) detector distances.

### High Frequency Power

Customize for your needs with your choice of our of 30, 40 and 50kW high frequency generator options. Complete generator integration is possible with our DR series generators.