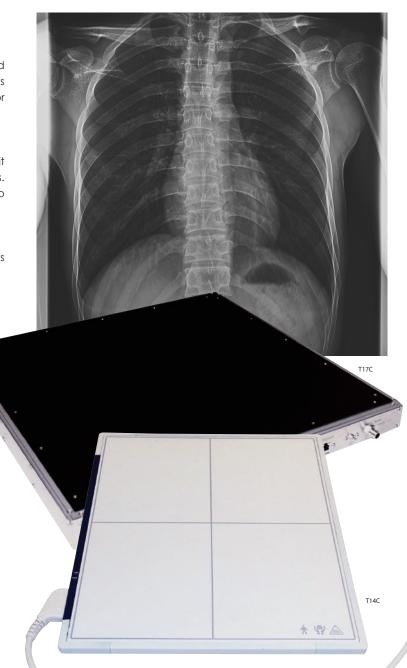

#### **T14C Wired Detector**

114C wired, 14in x 17in (36cm x 43cm) detector is ultra-light and will fit perfectly inside the DC Choice wall stand without any modifications. The in-room mobility of the 114C allows the versatility needed to optimize work flow without the need for batteries.

### **T17C Fixed Detector**

The T17C fixed, 17in  $\times$  17in, large format flat-panel detector is designed for a fixed configuration inside the DC Choice wall stand. It is easy to set up and delivers high resolution, low noise and superior image quality along with the benefit of lower radiation dose to the patient.

| Specifications     | T14C                | T17C                    |
|--------------------|---------------------|-------------------------|
| Detector Size      | 15in x 18in x 0.6in | 19.3in x 19.7in x 1.7in |
| Active Area        | 13.8in x 16.8in     | 16.9in x 17.3in         |
| Type               | Wired               | Fixed                   |
| Scintillator       | Cesium Iodide       | Cesium Iodide           |
| Pixel Pitch        | 143µm               | 143μm                   |
| Spatial Resolution | 3.7 lp/mm           | 3.7 lp/mm               |
| Pixels             | 2,448 x 2,984       | 3,008 x 3,072           |
| Bit Depth          | 16 bit (A/D)        | 14 bit (A/D)            |
| Image Preview      | 3 second            | 4 seconds               |
| Image Display (QC) | 9 seconds           | 6 seconds               |
| MTF                | 36% @2.0 lp/mm      | 36% @2.0 lp/mm          |
| DQE                | 70% @ 0.05 lp/mm    | 70% @ 0.05 lp/mm        |
| Weight             | 6.6lb (3.2kg)       | 35lb (16kg)             |