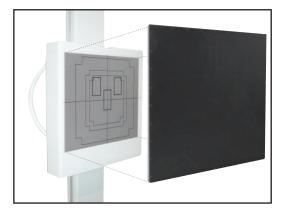

#### **T14C Wired Detector**

114C wired, 14in x 17in (36cm x 43cm) detector is ultra-light and will fit perfectly inside the DC Choice wall stand without any modifications. The in-room mobility of the 114C allows the versatility needed to optimize work flow without the need for batteries.

### **T17C Fixed Detector**

The T17C fixed, 17in  $\times$  17in, large format flat-panel detector is designed for a fixed configuration inside the DC Choice wall stand. It is easy to set up and delivers high resolution, low noise and superior image quality along with the benefit of lower radiation dose to the patient.